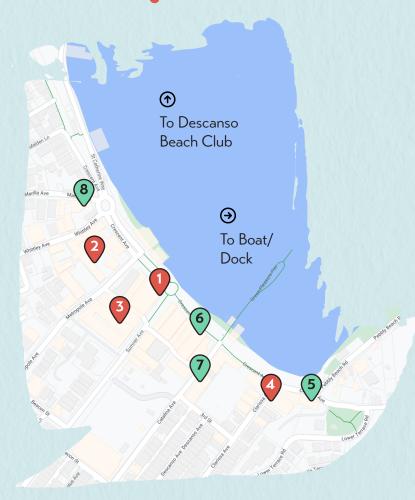

## Coffee Shops/Quick Service Restaurants

| 7:00 a.m.<br>6:00 a.m.<br>7:00 a.m. |
|-------------------------------------|
|                                     |
|                                     |
| 7:00 a.m.                           |
| 7:00 a.m.                           |
| 7:00 a.m.                           |
|                                     |
|                                     |
| 5:30 a.m                            |
|                                     |
| OPENS AT                            |
| 7:00 a.m.                           |
|                                     |
| 7:00 a.m.                           |
|                                     |
| 7:00 a.m.                           |
|                                     |
| 9:00 a.m                            |
| 2.00 0.111                          |
|                                     |

Please note, the boat will **arrive around 8:45 a.m.** and Descanso does not open until 10:45 a.m., so these are great ways to occupy that time!